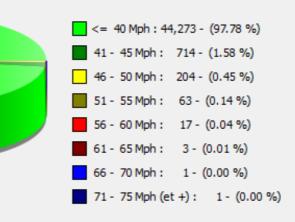

V30: 22.00Mph V50: 25.00Mph V85: 33.00Mph

 Start date:
 Thursday, April 15, 2021 12:00 AM

 End date:
 Thursday, March 31, 2022 5:30 PM

 Location:
 Location: