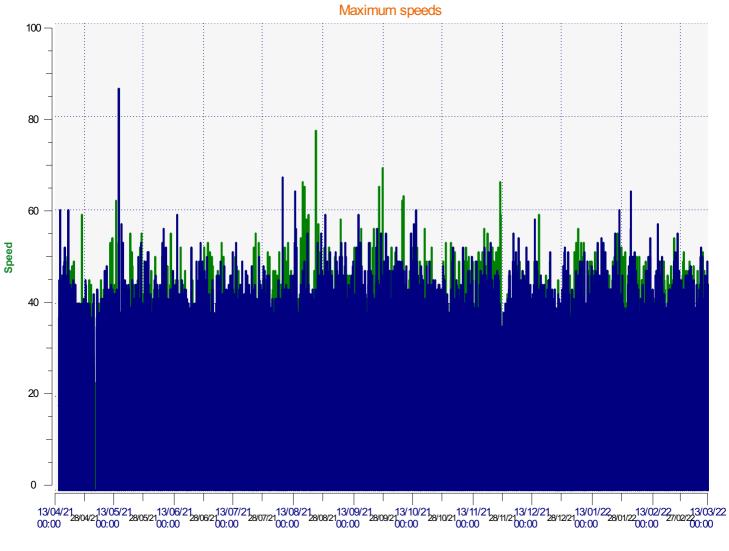

- Incoming direction (77.00 Mph) - Outgoing direction (86.00 Mph)

Start date:
Thursday, April 15, 2021 12:00 AM

End date:
Thursday, March 31, 2022 5:30 PM

Location:
Comments: