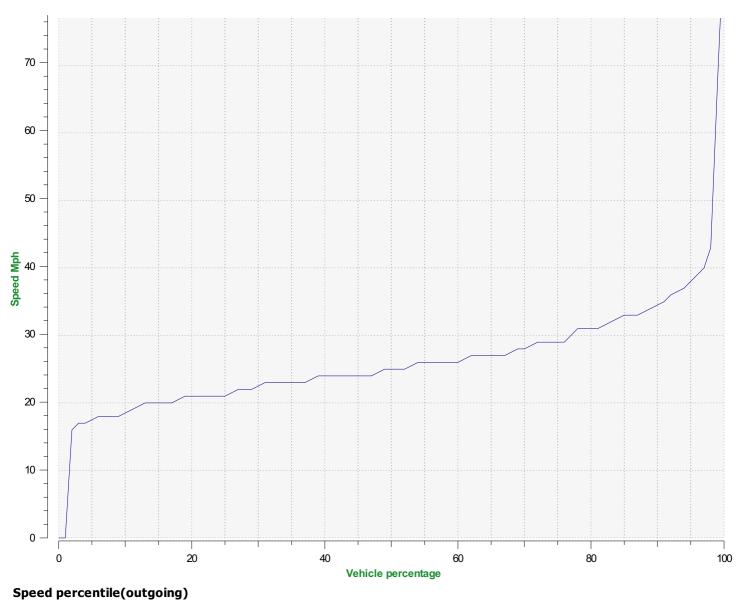

V30: 22.00Mph V50: 25.00Mph V85: 33.00Mph

 Start date:
 Thursday, April 15, 2021 12:00 AM

 End date:
 Thursday, March 31, 2022 5:30 PM

 Location:
 Location: