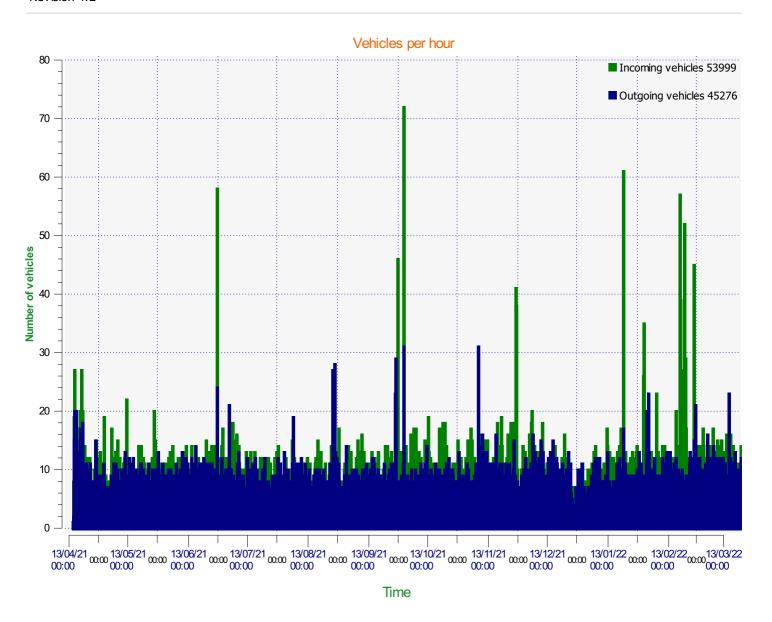

#### Incoming vehicles

Start date: End date: Thursday, April 15, 2021 12:00 AM Thursday, March 31, 2022 5:30 PM

Location:

Start date: End date: Thursday, April 15, 2021 12:00 AM Thursday, March 31, 2022 5:30 PM