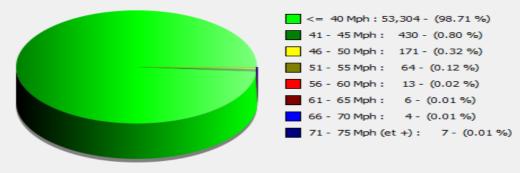

#### Incoming vehicles

Start date: End date: Thursday, April 15, 2021 12:00 AM Thursday, March 31, 2022 5:30 PM

Location:

Start date: End date: Thursday, April 15, 2021 12:00 AM Thursday, March 31, 2022 5:30 PM

Location:

V30: 21.00Mph V50: 23.00Mph V85: 28.00Mph

| Start date:<br>End date: | Thursday, April 15, 2021 12:00 AM<br>Thursday, March 31, 2022 5:30 PM |  |
|--------------------------|-----------------------------------------------------------------------|--|
| Location:                |                                                                       |  |