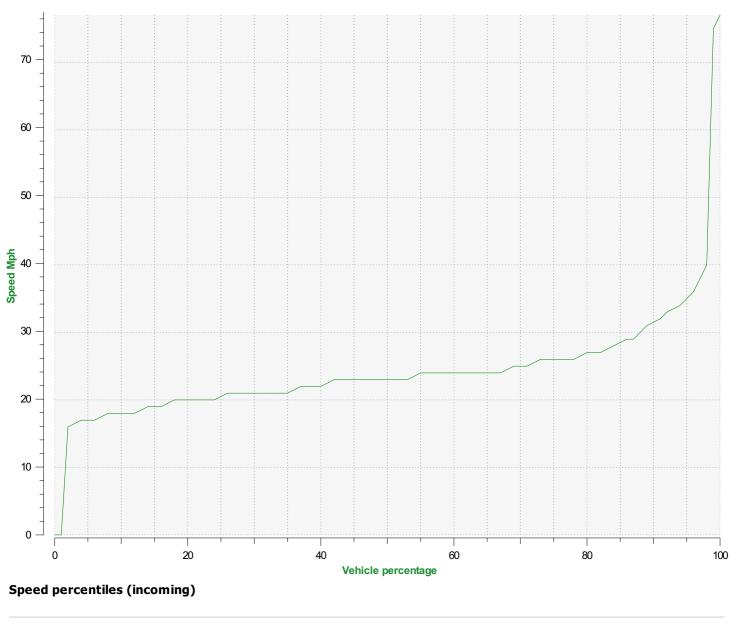

#### Incoming vehicles

Start date: End date: Thursday, April 15, 2021 12:00 AM Thursday, March 31, 2022 5:30 PM

Location:

Start date: End date: Thursday, April 15, 2021 12:00 AM Thursday, March 31, 2022 5:30 PM

Location:

V30: 21.00Mph V50: 23.00Mph V85: 28.00Mph

| Start date:<br>End date: | Thursday, April 15, 2021 12:00 AM<br>Thursday, March 31, 2022 5:30 PM |  |
|--------------------------|-----------------------------------------------------------------------|--|
| Location:                |                                                                       |  |