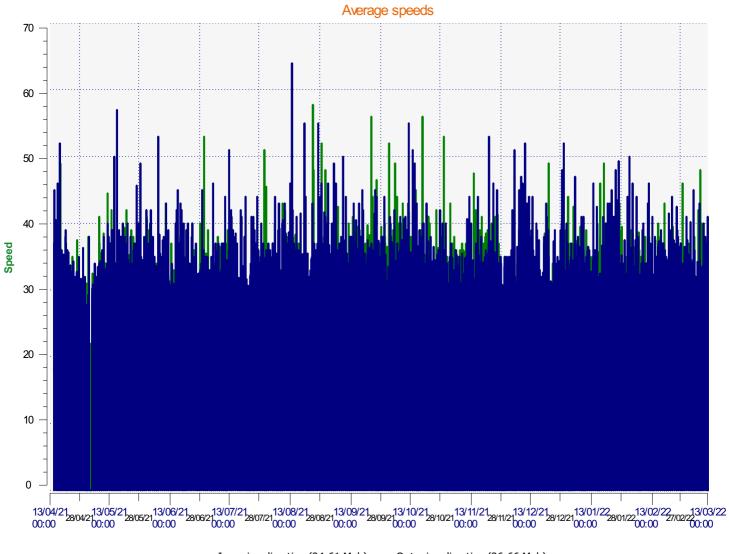

# DÉTECTER • INFORMER • SÉCURISER

Start date: End date: Thursday, April 15, 2021 12:00 AM Thursday, March 31, 2022 5:30 PM

Location:

- Incoming direction (24.61 Mph) - Outgoing direction (26.66 Mph)

Start date:Thursday, April 15, 2021 12:00 AMEnd date:Thursday, March 31, 2022 5:30 PMLocation: